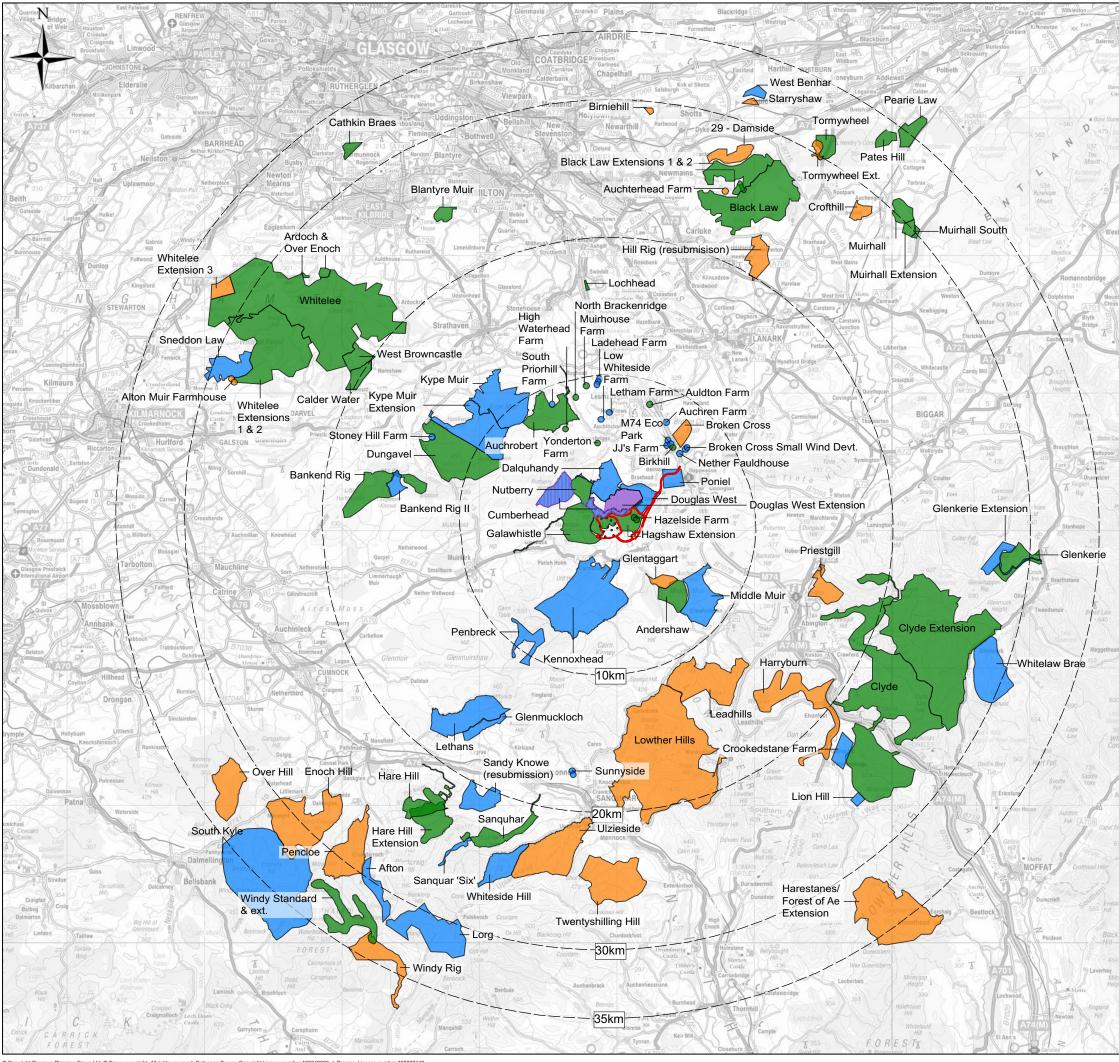

Site Boundary and Proposed Turbine Locations

Study Area Radius

## Consented / Under Construction

- Afton
   Auchren Farm
- Bankend Rig II Blacklaw Extension Phases 1 & 2
- Broken Cross Small Wind Dvt.
- Cumberhead
- Dalguhandy
- Douglas West
- Glenmuckloch
- JJ's Farm Kype Muir
- Ladehead Farm Letham Farm
- Lorg Wind Farm
- Low Whiteside Farm
- M74 Eco-Park
- Middle Muir
- Nether Fauldhouse - Penbreck
- Poniel
- Sandy Knowe Sanquhar 'Six'
- Sneddon Law
- Stoney Hill Farm
- South Priorhill
- West Benhar - Whiteside Hill

## Planning

- Alton Muirhouse Farm Ashmark Hill
- Auchterhead Farm Birniehill
- Broken Cross
- Crofthill
- Crookedstane Farm
- Damside - Glenkerrie Extension
- Glentaggart
- Harryburn
- Harestanes / Forest of Ae Extension - Hill Rig (resubmission)
- Kennoxhead Kype Muir Extension
- Leadhills
- Lethans
- Lion Hill
- Lowther Hills
- Muirhall South - Over Hill
- Pencloe
- Priestgill
- Starryshaw
- Tormywheel Extension
- Twentyshilling Hill
- Ulzieside Whitelaw Brae
- Whitelee Extension 3
- Windy Rig

10 km Scale 1:275,000@A3 TPENERGISED Pegasus **Ie**l Hagshaw Hill Wind Farm Repowering **Environmental Impact Assessment Report** 

Figure 6.2

Other Wind Farms within 35km

Turbines under 50m in height are not included on this plan. Single turbines between 50m-80m within 10km only are included.

With the exception of Douglas West Extension and Cumberhead Revised all schemes that are at scoping or at the pre-planning stage have not been illustrated or considered as part of the assessment due to the lack of certainty that these schemes will come forward and the lack of adequate project details. This is in accordance with the approach advocated in